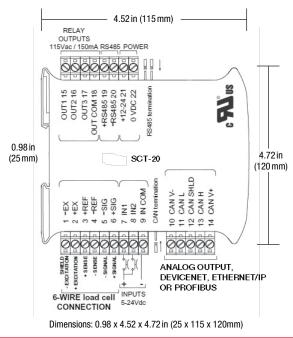

Each Rice Lake SCT is DIN Rail mountable within a cabinet or control panel, where it converts a scale's load cell signals to analog

output, serial output, or a specific network protocol. Unlike many other signal transmitters, Rice Lake's SCT has its own .3 inch weight display, with annunciators for unit and weighing status, and push buttons for zero, tare and setpoint entry, simplifying scale setup, calibration and operation.

### **Standard Features**

- Powers up to eight load cells in parallel (with a 24 bit A/D converter)
- RS-485 or RS-232 serial output, supports ASCII and Modbus RTU
- 16-bit analog output resolution
- Diagnostic message for load cell disconnect and over capacity errors
- Analog outputs for displayed weight of 0-20 mA, 4-20 mA, 0-10 V, 0-5 V or +/-10 V and +/-5 V, selected as voltage or current, can track positive or negative weight values
- Two digital inputs that can be set as gross/net, zero, peak weight or print
- Three dry contract relay outputs capable of driving up to 150 ma at 115 VAC
- Single channel indicator

### **Specifications SCT-20**

| -                                                                                             |                                                                                                          |
|-----------------------------------------------------------------------------------------------|----------------------------------------------------------------------------------------------------------|
| A/D SAMPLE RATE:                                                                              | 300 Hz (Adjustable with filter settings 0-9)                                                             |
| <b>RESOLUTION:</b><br>Internal Resolution:<br>Weight Display Resolution:<br>System Linearity: | 16 million counts<br>999,999<br>± 0.01% full scale                                                       |
| DIGITAL INPUTS/<br>OUTPUTS:                                                                   | 2 inputs 5-24 VDC,<br>3 outputs 115 VAC/150 mA<br>N.O. or N.C. (dry contact)                             |
| DISPLAY:                                                                                      | 0.3 in (8 mm), six-digit, 7 segment LED                                                                  |
| ANNUNCIATORS:                                                                                 | Net, center of zero, stability, KG, G, LB                                                                |
| KEYBOARD:                                                                                     | 4-key push-button panel, tactile feel<br>Zero, Tare, Print, Menu, Escape, Left & Up<br>Navigation, Enter |
| <b>OPERATING TEMPERATURE &amp; HUMIDITY:</b>                                                  |                                                                                                          |
| Working Temperature:<br>Humidity:                                                             | -4°F to 140°F (-20°C to 60°C)<br>85% non-condensing                                                      |
| DIMENSIONS (W x H x D                                                                         | •                                                                                                        |
| SCT Converter:                                                                                | 0.98 x 4.52 x 4.72 in (25 x 115 x 120 mm)                                                                |