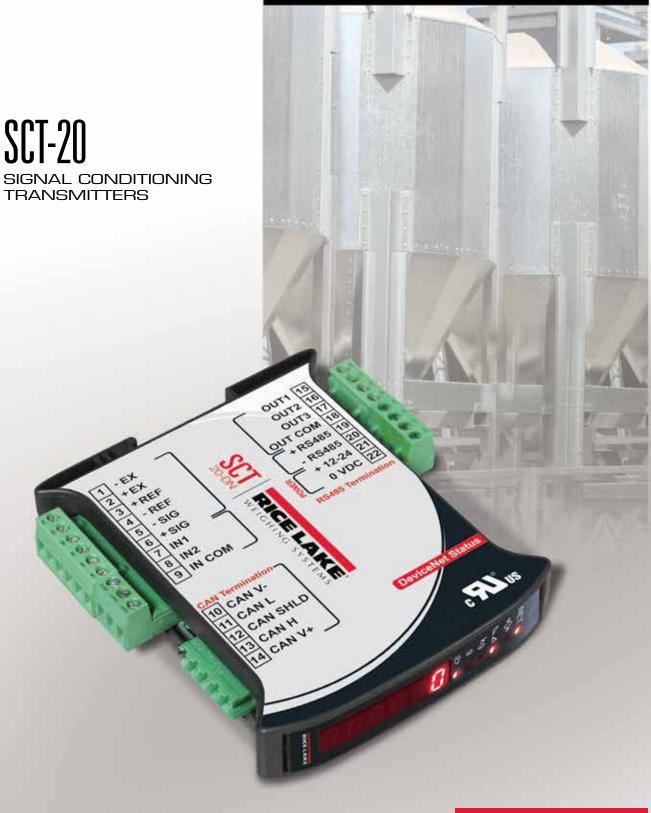

Each Rice Lake SCT is DIN Rail mountable within a cabinet or control panel, where it converts a scale's load cell signals to analog

output, serial output, or a specific network protocol. Unlike many other signal transmitters, Rice Lake's SCT has its own .3 inch weight display, with annunciators for unit and weighing status, and push buttons for zero, tare and setpoint entry, simplifying scale setup, calibration and operation.

### **Standard Features**

- Powers up to eight load cells in parallel (with a 24 bit A/D converter)
- RS-485 or RS-232 serial output, supports ASCII and Modbus RTU
- 16-bit analog output resolution
- Diagnostic message for load cell disconnect and over capacity errors
- Analog outputs for displayed weight of 0-20 mA, 4-20 mA, 0-10 V, 0-5 V or +/-10 V and +/-5 V, selected as voltage or current, can track positive or negative weight values
- Two digital inputs that can be set as gross/net, zero, peak weight or print
- Three dry contract relay outputs capable of driving up to 150 ma at 115 VAC
- Single channel indicator

# **SCT-20 Optional Protocols**

- Analog Output
- Ethernet TCP/IP
- EtherNet/IP (ODVA Certification)
- DeviceNet
- Profibus DP
- Modbus/TCP