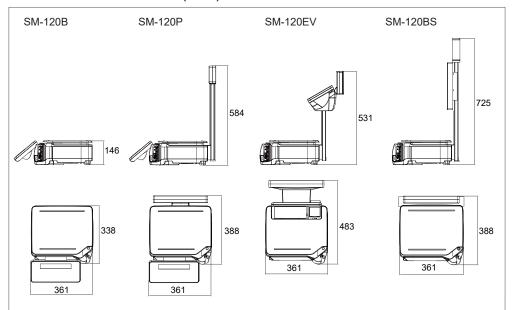

# SM-120

Scale Printer

# A New Vision of Scale Printer

Cloud services provided Cassete type for both liner and linerless label New mechanical structure for easy maintenance



# External Dimensions(mm)



#### Cassete



### **Basic Specifications**

| Model                 | SM-120B                                                                                                                                                                       | SM-120P | SM-120EV | SM-120BS |     |
|-----------------------|-------------------------------------------------------------------------------------------------------------------------------------------------------------------------------|---------|----------|----------|-----|
| Capacity              | 3kg,6kg/6lb,12kg/12lb,15kg/15lb,30kg/30lb                                                                                                                                     |         |          |          |     |
| Display               | 202 x