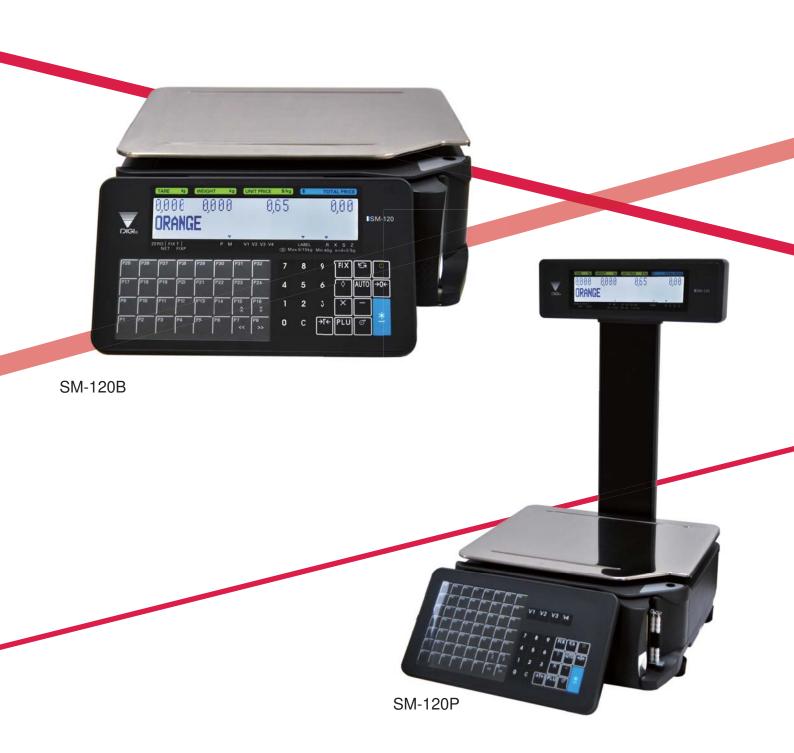

# SM-120

Scale Printer

# A New Vision of Scale Printer

Cloud services provided Cassete type for both liner and linerless label New mechanical structure for easy maintenance