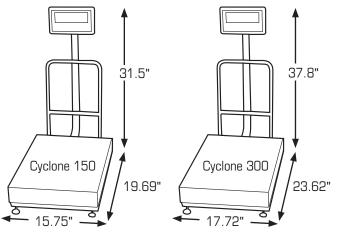

## **Specifications**

| Model                        | CYCLONE 150                                                           | CYCLONE 300                                                             |
|------------------------------|-----------------------------------------------------------------------|-------------------------------------------------------------------------|
| Capacity                     | 0-60kg x 20g / 60-150kg x 50g<br>0-150lb x 0.05lb / 150-300lb x 0.1lb | 0-150kg x 50g / 150-300kg x 100g<br>0-300lb x 0.1lb / 300-600lb x 0.2lb |
| Units of Measure             | kg, lb, pcs                                                           |                                                                         |
| Keyboard                     | 6 Keys                                                                |                                                                         |
| Audible alarm                | Touch sound for key entry, low battery and High/Low alarm             |                                                                         |
| Working temperature          | 0° C ~40° C<br>32° F ~104° F                                          |                                                                         |
| Over capacity                | Display "OL" when exceeds the full scale capacity                     |                                                                         |
| Tare                         | Full capacity, push button tare                                       |                                                                         |
| Auto Zero tracking           | Yes                                                                   |                                                                         |
| Display                      | High contrast LCD with auto backlight                                 |                                                                         |
| Remote display               | No                                                                    |                                                                         |
| Current consumption          | O.6vA                                                                 |                                                                         |
| Digit/height                 | 6 digits/ 26 mm (1.02")                                               |                                                                         |
| Check weighing function      | HI/LO/OK annunciate & alert buzz                                      |                                                                         |
| Set points                   | Select up to 2 set points for high and low limit settings             |                                                                         |
| Counting function            | Yes                                                                   |                                                                         |
| Accumulate Weighing          | Yes                                                                   |                                                                         |
| RS232                        | No                                                                    |                                                                         |
| Scale dimensions (W x D x H) | 400 x 500 x 800 mm<br>(15.75 x 19.69 x 31.5")                         | 450 x 600 x 960 mm<br>(17.72 x 23.62 x 37.8")                           |
| Scale weight                 | 13 kg                                                                 | 20 kg                                                                   |
| Box dimensions               | 840 x 600 x 228.6 mm (33 x 24 x 9")                                   | 940 x 640 x 228.6 mm (37 x 25 x 9")                                     |
| Box weight                   | 15 kg                                                                 | 23 kg                                                                   |
| Power Supply                 | AC/DC adapter & rechargeable battery                                  |                                                                         |