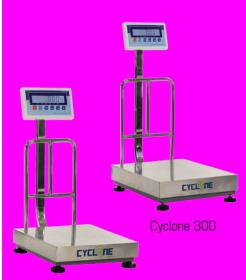

#### 2 scales in one

✓ Dual range – always the right sensitivity no matter how light or heavy the load

#### Back support

✓ Ideal for weighing products in bags or items that require extra support

#### Post mounted indicator

✓ Makes it easy to see the screen

#### Indicator viewable in bright lights and from various angles

✓ Ideal for both industrial and restaurant applications

Cyclone 150

### **Key Features:**

- ✓ Three weighing modes: lb, kg, pcs
- ✓ Ideal for shipping, receiving, check weighing or counting
- ✓ 2 set points (HI/OK/LO) with audible and visual alerts
- ✓ Accumulation function
- ✓ Hi contrast LCD with auto backlight visible in bright light and various angles
- ✓ Back rack
- ✓ 6 key keyboard
- ✓ Full capacity TARE
- ✓ Battery or adapter operated
- ✓ Durable platter
- ✓ Sturdy frame