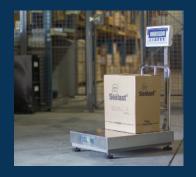

### **Key Features:**

- ✓ Three weighing modes: lb, kg, pcs
- ✓ Ideal for shipping, receiving, check weighing or counting
- ✓ 2 set points (HI/OK/LO) with audible and visual alerts
- ✓ Accumulation function
- ✓ Hi contrast LCD with auto backlight visible in bright light and various angles
- ✓ Back rack
- ✓ 6 key keyboard
- ✓ Full capacity TARE
- ✓ Battery or adapter operated
- ✓ Durable platter
- ✓ Sturdy frame