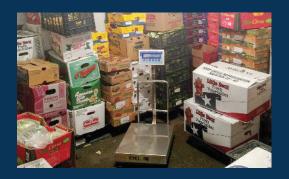

#### • Durability for longevity

- ✓ Durable, thick stainless steel platter allows for heavy loads without bending
- ✓ Rugged mild steel frame structure
- ✓ Your warehouse "go to" scale

### **Key Features:**

- ✓ Three weighing modes: lb, kg, pcs
- ✓ Ideal for shipping, receiving, check weighing or counting
- ✓ 2 set points (HI/OK/LO) with audible and visual alerts
- ✓ Accumulation function
- ✓ Hi contrast LCD with auto backlight visible in bright light and various angles
- ✓ Back rack
- ✓ 6 key keyboard
- ✓ Full capacity TARE
- ✓ Battery or adapter operated
- ✓ Durable platter
- ✓ Sturdy frame