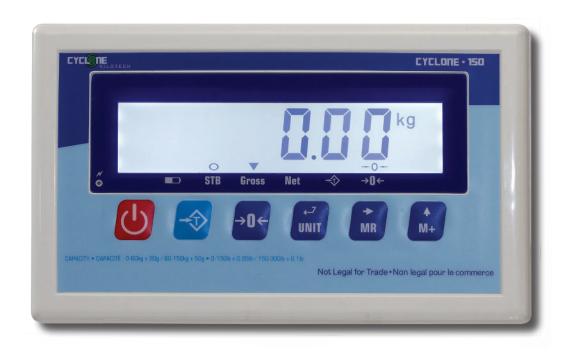

#### Indicator viewable in bright lights and from various angles

✓ Ideal for both industrial and restaurant applications

Cyclone 150

### **Key Features:**

- ✓ Three weighing modes: lb, kg, pcs
- ✓ Ideal for shipping, receiving, check weighing or counting
- ✓ 2 set points (HI/OK/LO) with audible and visual alerts
- ✓ Accumulation function
- ✓ Hi contrast LCD with auto backlight visible in bright light and various angles
- ✓ Back rack
- ✓ 6 key keyboard
- ✓ Full capacity TARE
- ✓ Battery or adapter operated
- ✓ Durable platter
- ✓ Sturdy frame