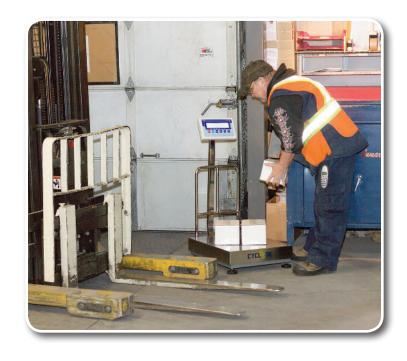

#### • Durability for longevity

- ✓ Durable, thick stainless steel platter allows for heavy loads without bending
- ✓ Rugged mild steel frame structure
- ✓ Your warehouse "go to" scale

#### Back support

✓ Ideal for weighing products in bags or items that require extra support

#### Post mounted indicator

✓ Makes it easy to see the screen

#### Indicator viewable in bright lights and from various angles

✓ Ideal for both industrial and restaurant applications

Cyclone 150