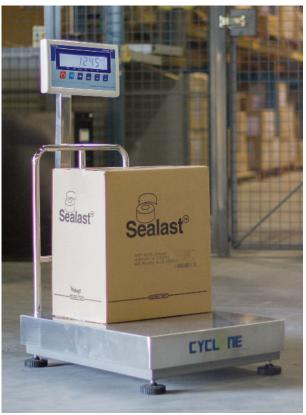

#### • Durability for longevity

- ✓ Durable, thick stainless steel platter allows for heavy loads without bending
- ✓ Rugged mild steel frame structure
- ✓ Your warehouse "go to" scale

#### Post mounted indicator

✓ Makes it easy to see the screen

#### Indicator viewable in bright lights and from various angles

✓ Ideal for both industrial and restaurant applications

Cyclone 150

### **Key Features:**

- ✓ Three weighing modes: lb, kg, pcs
- ✓ Ideal for shipping, receiving, check weighing or counting
- ✓ 2 set points (HI/OK/LO) with audible and visual alerts
- ✓ Accumulation function
- ✓ Hi contrast LCD with auto backlight visible in bright light and various angles
- ✓ Back rack
- ✓ 6 key keyboard
- ✓ Full capacity TARE
- ✓ Battery or adapter operated
- ✓ Durable platter
- ✓ Sturdy frame