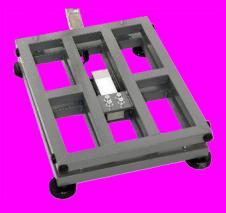

#### • Durability for longevity

- ✓ Durable, thick stainless steel platter allows for heavy loads without bending
- ✓ Rugged mild steel frame structure
- ✓ Your warehouse "go to" scale

#### 2 scales in one

✓ Dual range – always the right sensitivity no matter how light or heavy the load

#### Back support

✓ Ideal for weighing products in bags or items that require extra support

#### Post mounted indicator

✓ Makes it easy to see the screen

#### Indicator viewable in bright lights and from various angles

✓ Ideal for both industrial and restaurant applications

Cyclone 150