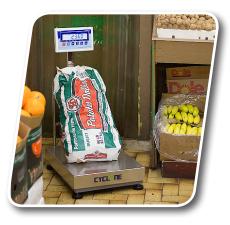

#### Back support

✓ Ideal for weighing products in bags or items that require extra support