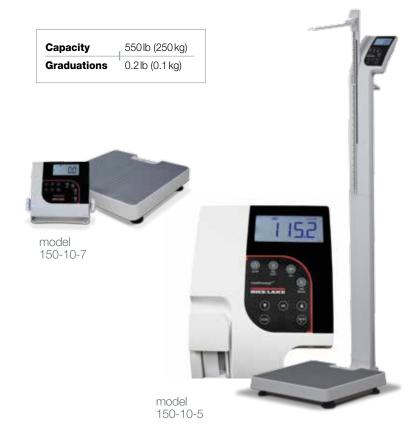

Large push-button display lights up for easy viewing and an audible beep sounds at the end of each weigh cycle. Add to that a 550lb capacity and exclusive Motiontrap<sup>™</sup> movement compensation technology, and these Rice Lake models are the most accommodating physician scales on the market.

### 150-10-5 Eye Level / 150-10-5-BT Eye Level

- Built-in height measuring rod measures from 27.5 in to 82 in x 1/8 in (70 cm to 208 cm x 1 mm)
- Integrated wheels for ease of portability
- USB and Bluetooth models available

## 150-10-7 Floor Level / 150-10-7-BT Floor Level

- Tare function
- USB and Bluetooth models available