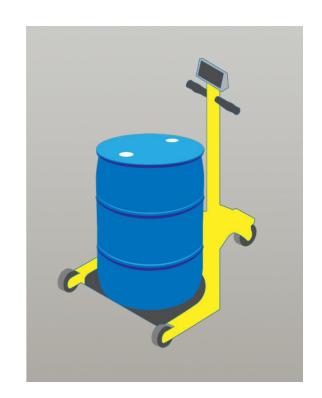

### **Innovative Weighing and Moving**

Drum Bunny is a mobile weighing solution that is ideal for applications that require frequent assessment for accurate filling/inventory and movement from one location to another. With Drum Bunny, you simply place the drum or container on the weighing platform to weigh it while enjoying the added efficiency of moving it to its desired location. The unique, low profile platform and three load cell design of the Drum Bunny allows it to adapt to uneven floors without needing to unload/reset/reload. The design also provides superior accuracy, avoids the time-consuming setup of traditional four-point scales, and eliminates the need for repeated calibration.