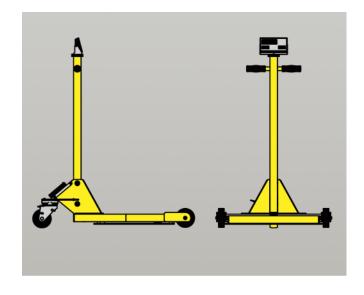

### **Innovative Weighing and Moving**

Drum Bunny is a mobile weighing solution that is ideal for applications that require frequent assessment for accurate filling/inventory and movement from one location to another. With Drum Bunny, you simply place the drum or container on the weighing platform to weigh it while enjoying the added efficiency of moving it to its desired location. The unique, low profile platform and three load cell design of the Drum Bunny allows it to adapt to uneven floors without needing to unload/reset/reload. The design also provides superior accuracy, avoids the time-consuming setup of traditional four-point scales, and eliminates the need for repeated calibration.

#### **Features:**

- Portable digital indictor included in the package
- Rechargeable power supply/USB micro universal connection
- Folding handle for shipping
- T-handle and rubber grips
- Uses EXP Indicator of choice (7400, 7500, 7600 models)
- Ships pre-calibrated and ready for use
- Mild steel/powder coated finish
- Load cells: (3) environmentally sealed
- (2) fixed and (I) heavy duty swivel caster with lock
- Designed to be moved with or without load in place
- Two Year Limited Warranty
- Made in USA