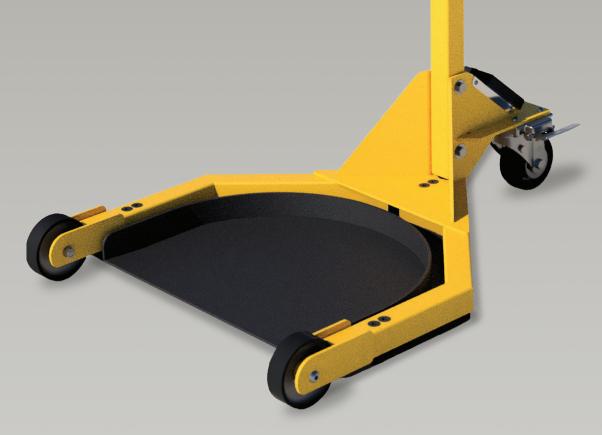

### **Innovative Weighing and Moving**

Drum Bunny is a mobile weighing solution that is ideal for applications that require frequent assessment for accurate filling/inventory and movement from one location to another. With Drum Bunny, you simply place the drum or container on the weighing platform to weigh it while enjoying the added efficiency of moving it to its desired location. The unique, low profile platform and three load cell design of the Drum Bunny allows it to adapt to uneven floors without needing to unload/reset/reload. The design also provides superior accuracy, avoids the time-consuming setup of traditional four-point scales, and eliminates the need for repeated calibration.

#### **Features:**

- Portable digital indictor included in the package
- Rechargeable power supply/USB micro universal connection
- Folding handle for shipping
- T-handle and rubber grips
- Uses EXP Indicator of choice (7400, 7500, 7600 models)
- Ships pre-calibrated and ready for use
- Mild steel/powder coated finish
- Load cells: (3) environmentally sealed
- (2) fixed and (I) heavy duty swivel caster with lock
- Designed to be moved with or without load in place
- Two Year Limited Warranty
- Made in USA

#### **Platform:**

24" diameter