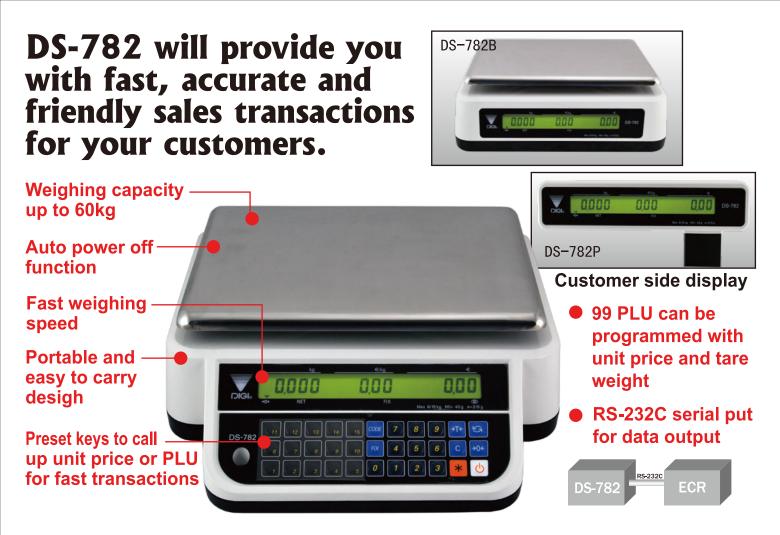

### Total Solution for Accurate Fast and Friendly Sales Transactions

High contrast LCD display with back-light Preset keys and 99 PLU Weighing up to 60kg Rechargeable battery Compact and portable RS-232C serial port

DS-782B

Searching for a New Balance

## Bigger platter and dark housing is also available !