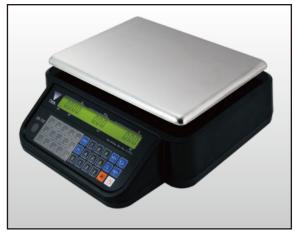

DS-782B

Searching for a New Balance

## Bigger platter and dark housing is also available !